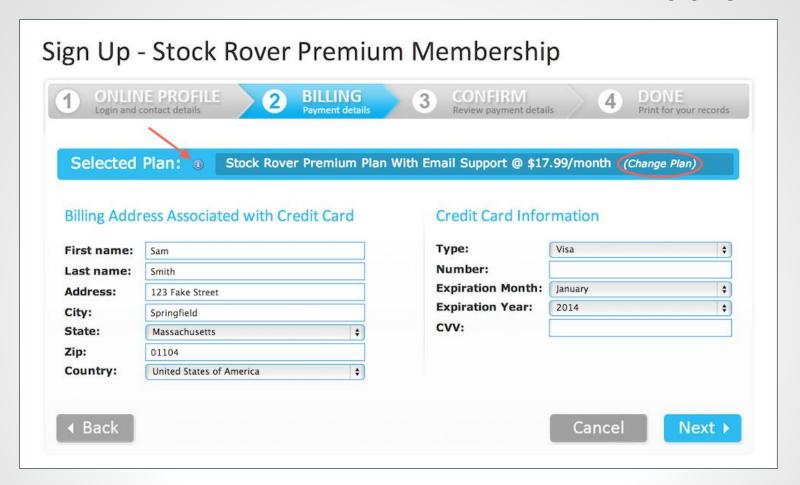

### What does the sign-up process look like?

### What information do I need to supply?