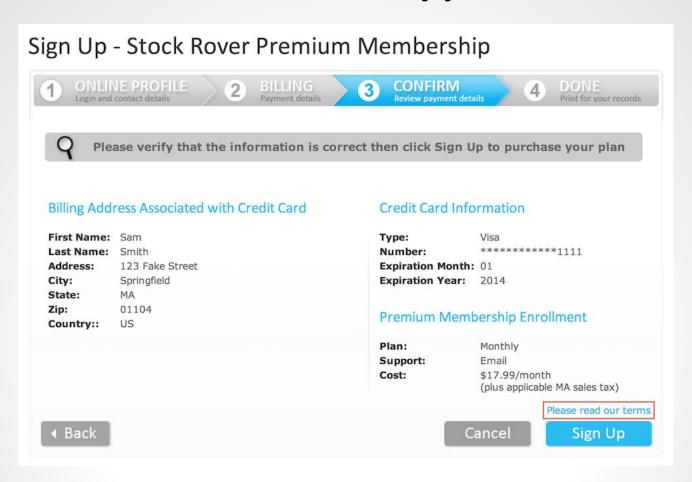

.
- · Monthly premium plan with hotline support package details: plan \$11.99/month, support \$10.00/month.
- Yearly premium plan with email support package details: plan \$129.99/year, support \$50.00/year.
- · Yearly premium plan with hotline support package details: plan \$119.99/year, support \$100.00/year.
- · Hotline provides guaranteed support via our live toll-free hotline telephone support line and via email exchange.
- · Email provides guaranteed support available via email exchange.
- · Users without a support plan are encouraged to visit Stock Rover's online help resources.
- · Hotline and email support are active Monday thru Friday from 9AM to 5PM ET.
- · Applicable state taxes added as required by law.



### What information do I need to supply?





### Then what happens?





### You're Signed Up





## Finis!