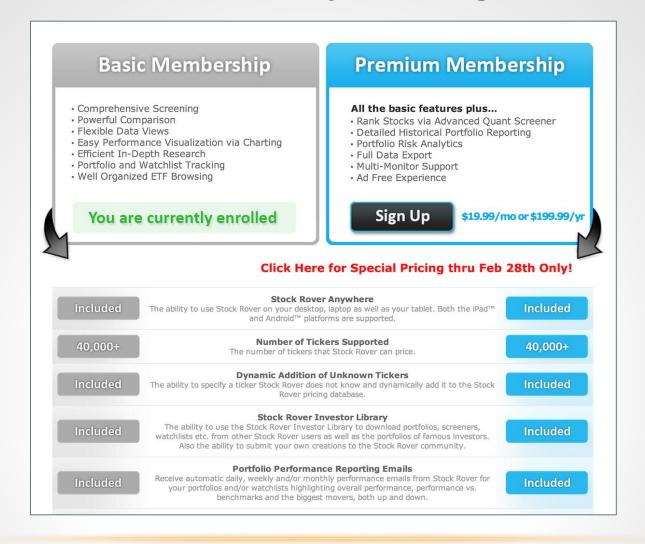

### Where do I find the list of Premium features?

www.stockrover.com/subscription.html

### The Subscription Page

## What stays the same between Basic and Premium?

| Included | Stock Rover Anywhere  The ability to use Stock Rover on your desktop, laptop as well as your tablet. Both the iPad™ and Android™ platforms are supported.                                                                                                                                    | Included |
|----------|----------------------------------------------------------------------------------------------------------------------------------------------------------------------------------------------------------------------------------------------------------------------------------------------|----------|
| 40,000+  | Number of Tickers Supported The number of tickers that Stock Rover can price.                                                                                                                                                                                                                | 40,000+  |
| Included | Dynamic Addition of Unknown Tickers  The ability to specify a ticker Stock Rover does not know and dynamically add it to the Stock Rover pricing database.                                                                                                                                   | Included |
| Included | Stock Rover Investor Library  The ability to use the Stock Rover Investor Library to download portfolios, screeners, watchlists etc. from other Stock Rover users as well as the portfolios of famous investors. Also the ability to submit your own creations to the Stock Rover community. | Included |
| Included | Portfolio Performance Reporting Emails  Receive automatic daily, weekly and/or monthly performance emails from Stock Rover for your portfolios and/or watchlists highlighting overall performance, performance vs. benchmarks and the biggest movers, both up and down.                      | Included |