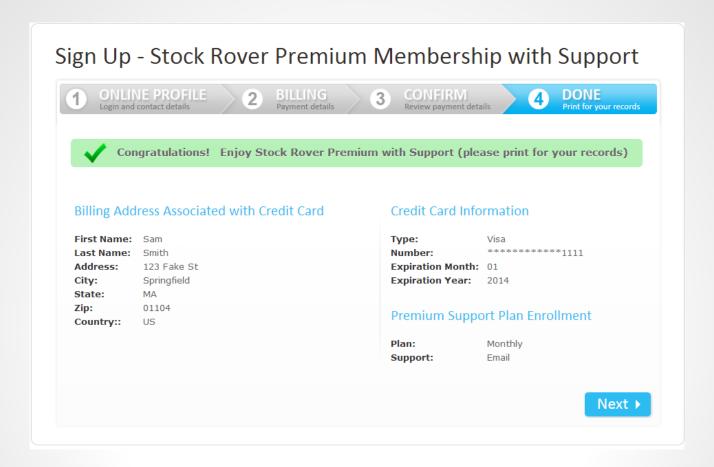

with hotline support package details: plan \$11.99/month, support \$10.00/month.
- Yearly premium plan with email support package details: plan \$129.99/year, support \$50.00/year.
- · Yearly premium plan with hotline support package details: plan \$119.99/year, support \$100.00/year.
- · Hotline provides guaranteed support via our live toll-free hotline telephone support line and via email exchange.
- · Email provides guaranteed support available via email exchange.
- · Users without a support plan are encouraged to visit Stock Rover's online help resources.
- · Hotline and email support are active Monday thru Friday from 9AM to 5PM ET.
- · Applicable state taxes added as required by law.



### What information do I need to supply?





### Then what happens?





### You're Signed Up





## Finis!